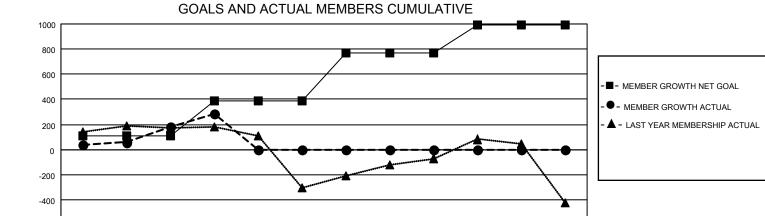

## GMT MONTHLY MEMBERSHIP PROGRESS REPORT

Multiple District 404

Results as of: 10/31/2024

LOCATION: NIGERIA

**GMT CA 8** 

| Clubs                 |               |           |               | Members               |                       |                         |                                                    |  |
|-----------------------|---------------|-----------|---------------|-----------------------|-----------------------|-------------------------|----------------------------------------------------|--|
| RESULTS FOR 2024-2025 |               |           |               | RESULTS FOR 2024-2025 |                       |                         |                                                    |  |
| QUARTER               | NEW CLUB GOAL | NEW CLUBS | DROPPED CLUBS | QUARTER MEMB          | ER GROWTH NET<br>GOAL | MEMBER GROWTH<br>ACTUAL | DROPPED<br>MEMBERS ACTUAI<br>(including transfers) |  |
| JULY/AUG/SEPT         | 9             | 7         | 3             | JULY/AUG/SEPT         | 105                   | 519                     | 244                                                |  |
| OCT/NOV/DEC           | 0             | 3         | 1             | OCT/NOV/DEC           | 285                   | 223                     | 110                                                |  |
| JAN/FEB/MAR           | 10            | 0         | 0             | JAN/FEB/MAR           | 380                   | 0                       | 0                                                  |  |
| APR/MAY/JUNE          | 10            | 0         | 0             | APR/MAY/JUNE          | 220                   | 0                       | 0                                                  |  |