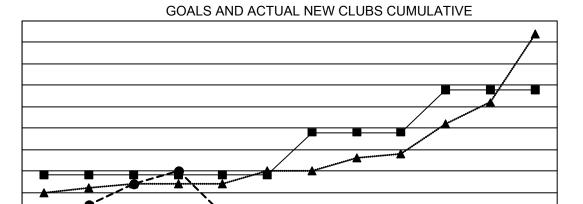

## GMT MONTHLY MEMBERSHIP PROGRESS REPORT

Multiple District 404

Results as of: 10/31/2024

LOCATION: NIGERIA

**GMT CA 8** 

| Clubs                 |               |           |               | Members               |                       |                         |                                                    |  |
|-----------------------|---------------|-----------|---------------|-----------------------|-----------------------|-------------------------|----------------------------------------------------|--|
| RESULTS FOR 2024-2025 |               |           |               | RESULTS FOR 2024-2025 |                       |                         |                                                    |  |
| QUARTER               | NEW CLUB GOAL | NEW CLUBS | DROPPED CLUBS | QUARTER MEMB          | ER GROWTH NET<br>GOAL | MEMBER GROWTH<br>ACTUAL | DROPPED<br>MEMBERS ACTUAI<br>(including transfers) |  |
| JULY/AUG/SEPT         | 9             | 7         | 3             | JULY/AUG/SEPT         | 105                   | 519                     | 244                                                |  |
| OCT/NOV/DEC           | 0             | 3         | 1             | OCT/NOV/DEC           | 285                   | 223                     | 110                                                |  |
| JAN/FEB/MAR           | 10            | 0         | 0             | JAN/FEB/MAR           | 380                   | 0                       | 0                                                  |  |
| APR/MAY/JUNE          | 10            | 0         | 0             | APR/MAY/JUNE          | 220                   | 0                       | 0                                                  |  |

JAN.

FEB

MAR

MAY

JUNE

- CURRENT YEAR GOALS FOR NEW CLUBS

- CURRENT YEAR ACTUAL NEW CLUBS

▲ - LAST YEAR ACTUAL NEW CLUBS